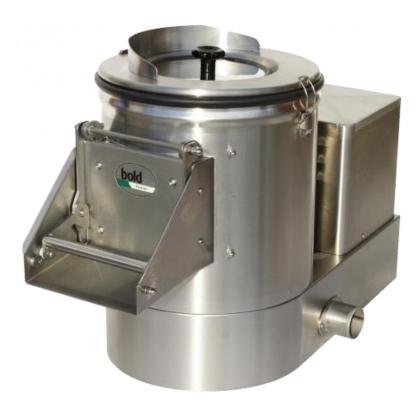

# B14 Stainless Steel POTATO PEELER

#### B14 Stainless Steel Potato Peeler

- Bold Peelers are leaders in the fish frying and catering industry, combining ease of operation with reliability.
- Stainless steel construction ensures a hygienic rust free machine, requiring a minimum of maintenance.
- The stainless steel peeling plate and liner can be removed for recoating without the need for an engineer, keeping service cost to a minimum.
- Nylon brush fitted to the abrasive bottom plate guards against blockages to the waste outlet.
- The waste outlet has three different positions and can be varied to suit individual installation requirements.
- Push button on/off controls with a no-volt release to protect the operator.