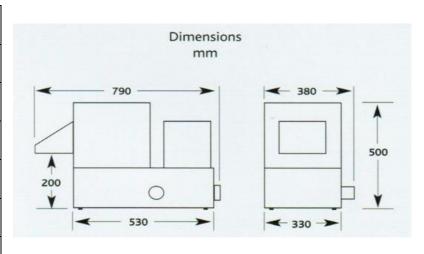

#### Installation

The B14 Peeler can be mounted on a bench, sink or can be supplied with a stainless steel stand with or without castors as an optional extra.

Tel: 01205 356666 Email: info@porcher.co.uk